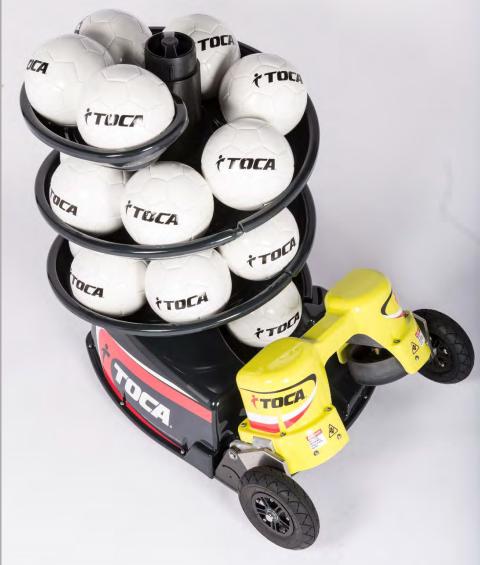

#### THE PERFECT DELIVERY EVERY TIME.

The Touch Trainer is THE answer to take control of your game and develop precision and technique to reach the next level. The Touch Trainer boosts confidence and pushes the limits of a player's capability with high-quality ball deliveries and limitless game-like training situations.

#### IT'S YOUR 24-HOUR TEAMMATE

Touch Trainer ready to train when you are.

No matter what - the Touch Trainer is there for you around the clock. The Touch Trainer is easy to transport, and simple to assemble and control on your own creating the most reliable teammate you will ever have.

# SIMPLE AND COMPACT DESIGN There are no excuses when it comes to training.

Our sleek and compact design is not only easy to transport but extremely simple to assemble and control. Additionally, our Touch Trainer has over five hours of battery life.