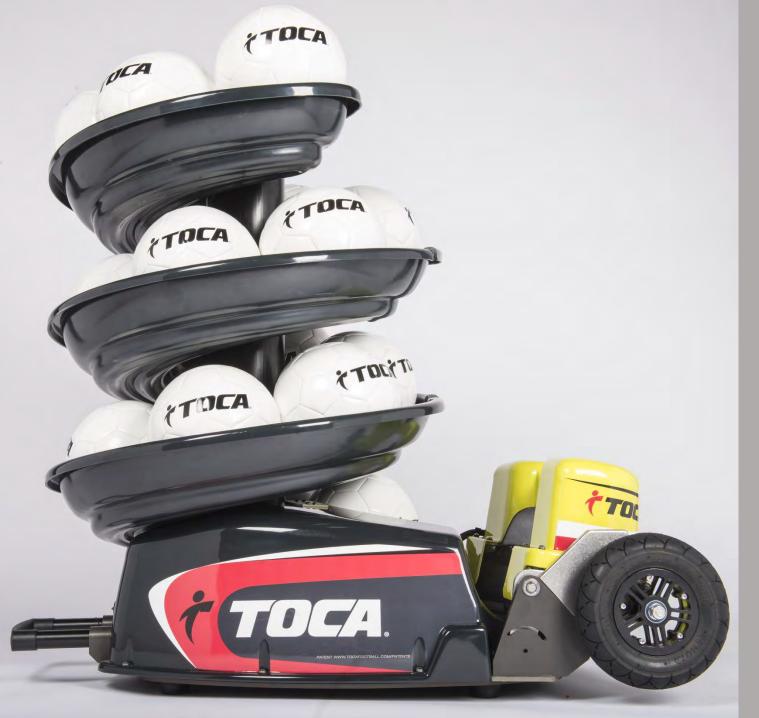

#### IT'S YOUR 24-HOUR TEAMMATE

Touch Trainer ready to train when you are.

No matter what - the Touch Trainer is there for you around the clock. The Touch Trainer is easy to transport, and simple to assemble and control on your own creating the most reliable teammate you will ever have.

# SIMPLE AND COMPACT DESIGN There are no excuses when it comes to training.

Our sleek and compact design is not only easy to transport but extremely simple to assemble and control. Additionally, our Touch Trainer has over five hours of battery life.