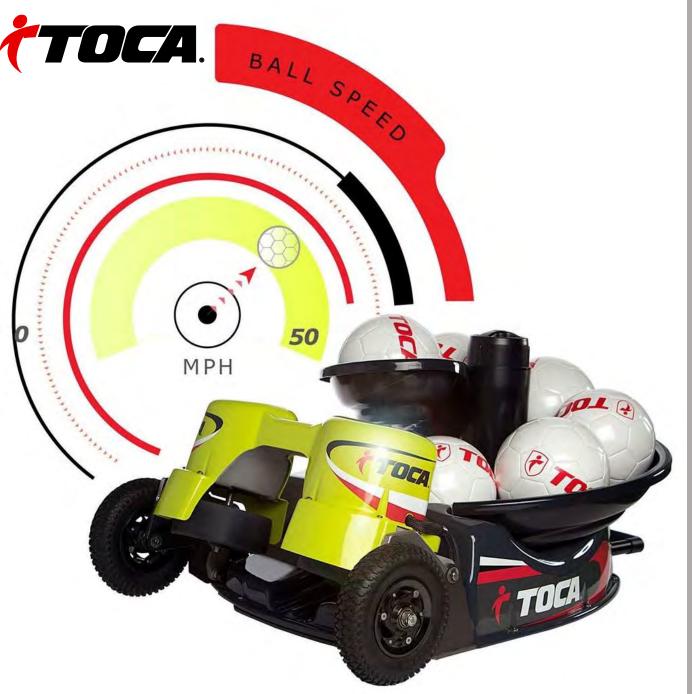

#### **BALL SPEED**

- TRAIN AT BALL SPEEDS FASTER
   THAN YOUR TEAM TRAINING
- VARY THE INTERVALS FOR A MORE PHYSICALLY DEMANDING WORKOUT
- BALL SPEEDS UP TO 50 MPH

Control the pace of the balls delivered to constantly challenge your first touch. From simply controlling the ball in a static exercise to a weighted first touch into space while moving onto the ball, you can use the Touch Trainer to challenge every part of your game.