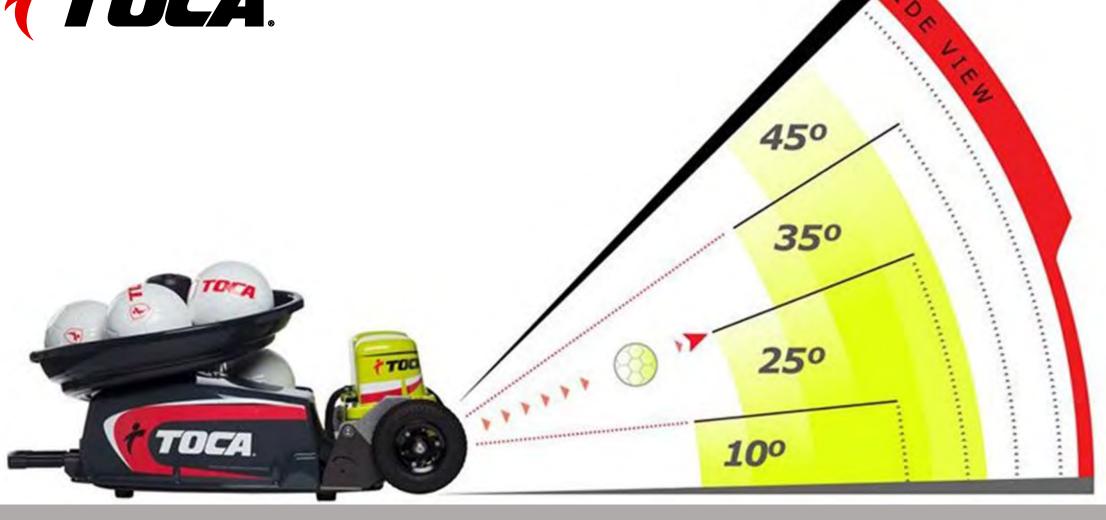

### HORIZONTAL RANGE

44 DEGREES OF DELIVERY

The Touch Trainer can delivert he ball to the left, right, or center, resulting in full coverage of positioning on the field.

## VERTICAL TRAJECTORY

FROM ZERO TO 45 DEGREES

The Touch Trainer can deliver each ball on the ground, as a lob, or shoot it into the air, simulating real game-time ball delivery.