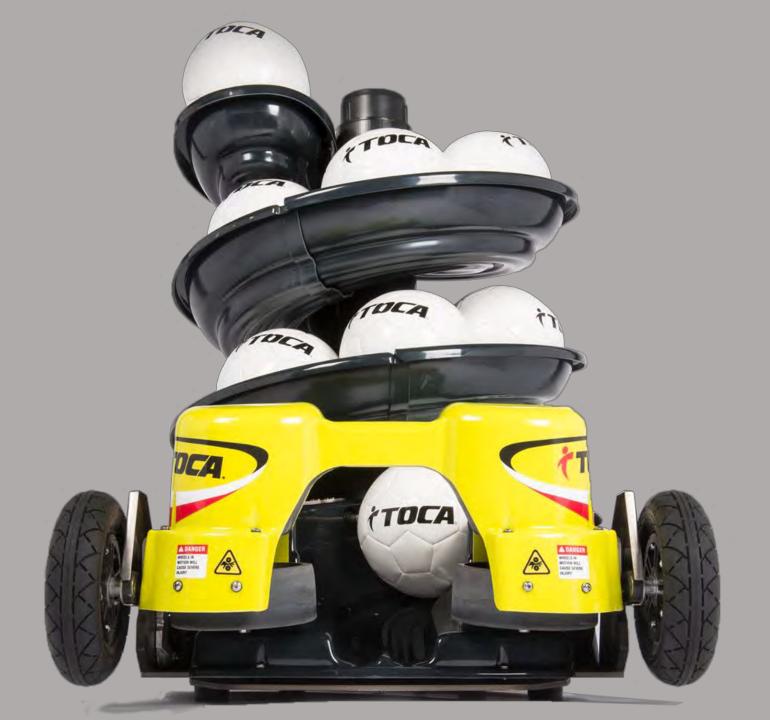

#### THE PERFECT DELIVERY EVERY TIME.

The Touch Trainer is THE answer to take control of your game and develop precision and technique to reach the next level. The Touch Trainer boosts confidence and pushes the limits of a player's capability with high-quality ball deliveries and limitless game-like training situations.

#### **BALL SPEED**

- TRAIN AT BALL SPEEDS FASTER
   THAN YOUR TEAM TRAINING
- VARY THE INTERVALS FOR A MORE PHYSICALLY DEMANDING WORKOUT
- BALL SPEEDS UP TO 50 MPH

Control the pace of the balls delivered to constantly challenge your first touch. From simply controlling the ball in a static exercise to a weighted first touch into space while moving onto the ball, you can use the Touch Trainer to challenge every part of your game.

### HORIZONTAL RANGE

44 DEGREES OF DELIVERY

The Touch Trainer can delivert he ball to the left, right, or center, resulting in full coverage of positioning on the field.

## VERTICAL TRAJECTORY

FROM ZERO TO 45 DEGREES

The Touch Trainer can deliver each ball on the ground, as a lob, or shoot it into the air, simulating real game-time ball delivery.

### **FREQUENCY**

**DELIVERS EVERY 2-9 SECONDS** 

The Touch Trainer can quickly increase or decrease the intensity of a workout to match the ability of a TOCA athlete.

#### IT'S YOUR 24-HOUR TEAMMATE

Touch Trainer ready to train when you are.

No matter what - the Touch Trainer is there for you around the clock. The Touch Trainer is easy to transport, and simple to assemble and control on your own creating the most reliable teammate you will ever have.

# SIMPLE AND COMPACT DESIGN There are no excuses when it comes to training.

Our sleek and compact design is not only easy to transport but extremely simple to assemble and control. Additionally, our Touch Trainer has over five hours of battery life.