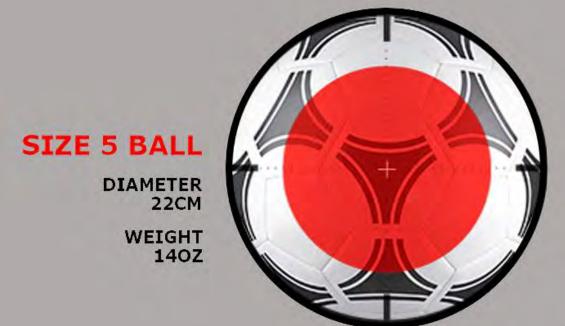

#### At the heart of every soccer ball is a

TOCA BALL

True to our Training Philosophy, TOCA specifically developed smaller, lighter soccer balls which allow players to hone their skills and technique. The TOCA Platform is built upon the "Small-Ball Philosophy," focusing on the precision and training values.

#### **TOCA BALL**

DIAMETER 18CM

WEIGHT 80Z