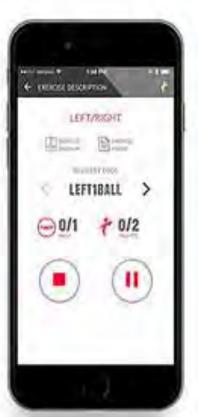

# HUNDREDS OF EXERCISES Choose from a library of over 500 stored exercises.

On the TOCA Training App, you can pick from a library of over 500 professionally-designed exercises. Each exercise is strategically created to refine your focus, reaction time, speed, precision and playing ability while accelerating technical development.