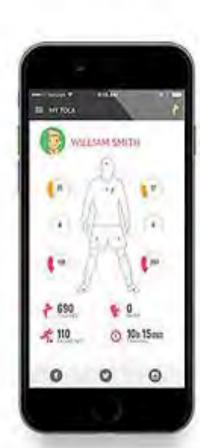

#### **TOCA TRAINING APP**

Control the Touch Trainer via any iOS or Android device. Keep track of your progress and achievements through your App profile.

Download the latest TOCA Training App:

## APP-POWERED AND CONTROLLED Modern technology meets training.

By controlling the Touch Trainer via Bluetooth, you can adjust speed, trajectory, an angle of delivery, and frequency. With this app, you can keep track of your stats every time you train. It's available on the App Store and Google Play.