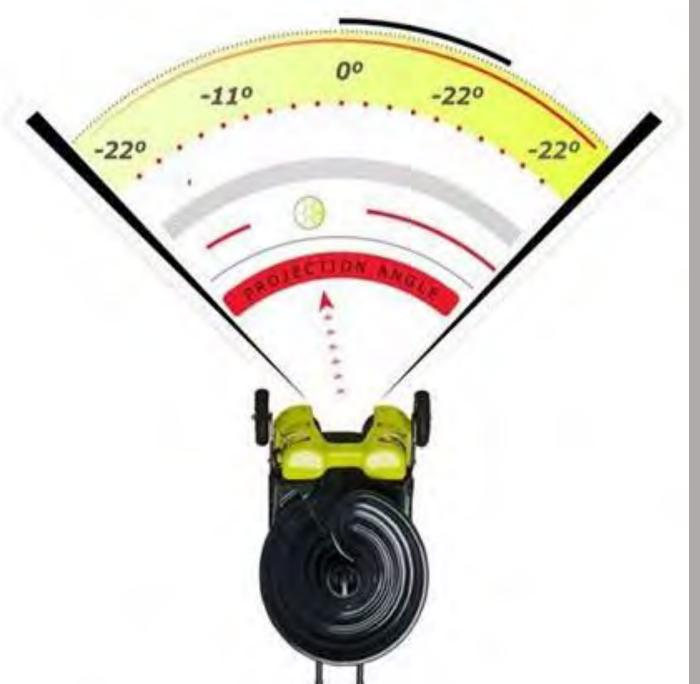

### HORIZONTAL RANGE

44 DEGREES OF DELIVERY

The Touch Trainer can delivert he ball to the left, right, or center, resulting in full coverage of positioning on the field.

## VERTICAL TRAJECTORY

FROM ZERO TO 45 DEGREES

The Touch Trainer can deliver each ball on the ground, as a lob, or shoot it into the air, simulating real game-time ball delivery.