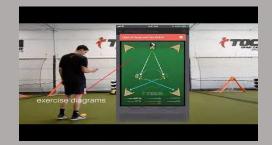

## APP-POWERED AND CONTROLLED Modern technology meets training.

By controlling the Touch Trainer via Bluetooth, you can adjust speed, trajectory, an angle of delivery, and frequency. With this app, you can keep track of your stats every time you train. It's available on the App Store and Google Play.

# HUNDREDS OF EXERCISES Choose from a library of over 500 stored exercises.

On the TOCA Training App, you can pick from a library of over 500 professionally-designed exercises. Each exercise is strategically created to refine your focus, reaction time, speed, precision and playing ability while accelerating technical development.