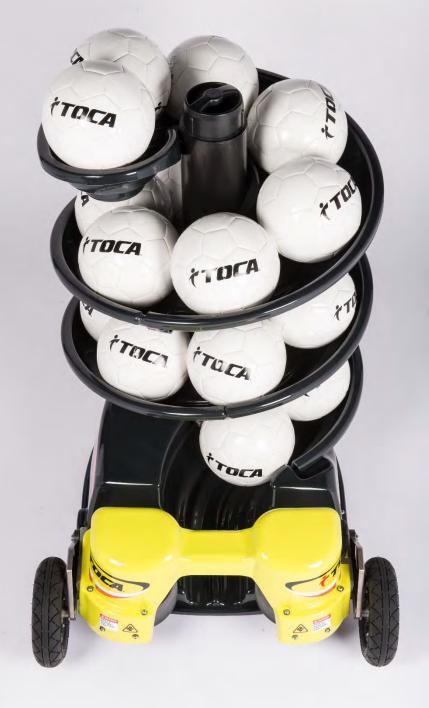

#### THE PERFECT DELIVERY EVERY TIME.

The Touch Trainer is THE answer to take control of your game and develop precision and technique to reach the next level. The Touch Trainer boosts confidence and pushes the limits of a player's capability with high-quality ball deliveries and limitless game-like training situations.

#### IT'S YOUR 24-HOUR TEAMMATE

Touch Trainer ready to train when you are.

No matter what - the Touch Trainer is there for you around the clock. The Touch Trainer is easy to transport, and simple to assemble and control on your own creating the most reliable teammate you will ever have.

# SIMPLE AND COMPACT DESIGN There are no excuses when it comes to training.

Our sleek and compact design is not only easy to transport but extremely simple to assemble and control. Additionally, our Touch Trainer has over five hours of battery life.