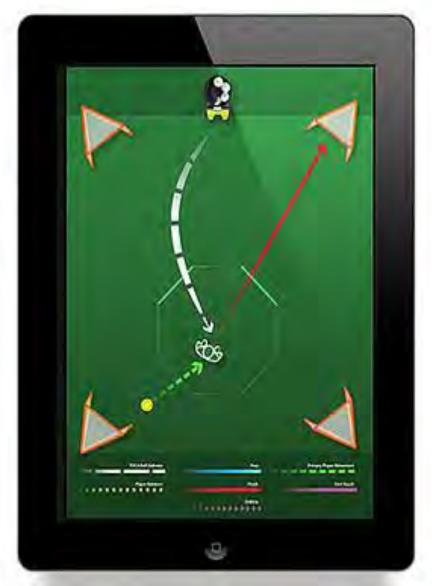

#### **BALL SPEED**

- TRAIN AT BALL SPEEDS FASTER
   THAN YOUR TEAM TRAINING
- VARY THE INTERVALS FOR A MORE PHYSICALLY DEMANDING WORKOUT
- BALL SPEEDS UP TO 50 MPH

Control the pace of the balls delivered to constantly challenge your first touch. From simply controlling the ball in a static exercise to a weighted first touch into space while moving onto the ball, you can use the Touch Trainer to challenge every part of your game.

### HORIZONTAL RANGE

44 DEGREES OF DELIVERY

The Touch Trainer can delivert he ball to the left, right, or center, resulting in full coverage of positioning on the field.

## VERTICAL TRAJECTORY

FROM ZERO TO 45 DEGREES

The Touch Trainer can deliver each ball on the ground, as a lob, or shoot it into the air, simulating real game-time ball delivery.

### **FREQUENCY**

**DELIVERS EVERY 2-9 SECONDS** 

The Touch Trainer can quickly increase or decrease the intensity of a workout to match the ability of a TOCA athlete.